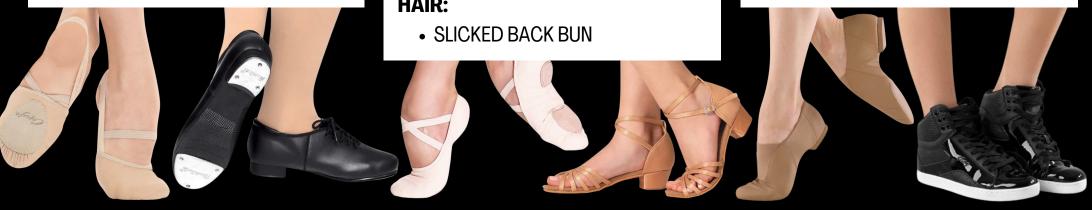

## **SHOES:**

• TAP SHOES (BLACK OR NUDE)

## **SHOES:**

- PINK BALLET SHOES (GIRLS)
- BLACK BALLET SHOES (BOYS)

## **SHOES:**

 NUDE HALF SOLES OR JAZZ **SHOES** 

## **SHOES:**

• TENNIS SHOES (NO BARE FEET)

## **SHOES:**

• BALLROOM HEEL/SHOE HEEL SIZE 1"-3" (NO EXCEPTIONS)

## **SHOES:**

NUDE HALF SOLES